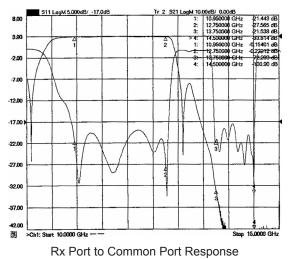

MICROWAVE FILTER CO., INC. 6743 KINNE STREET, E. SYRACUSE, NY 13057 E-Mail: mfcsales@microwavefilter.com

| 10                                     |                                                  |
|----------------------------------------|--------------------------------------------------|
| Specifications:<br>Highband (Tx Port): | 13.75 - 14.5 GHz <b>(Uplink)</b>                 |
| Insertion Loss:                        | 0.4 dB Max from 13.75 - 14.5 GHz                 |
| Return Loss:                           | 17 dB Typ from 13.75 - 14.5 GHz                  |
| Rejection:                             | 100 dB Min / 55 dB Min from<br>10.95 - 12.75 GHz |
| Power Rating (CW):                     | 30 Watts Max                                     |
| Lowband (Rx Port):                     | 10.95 - 12.75 GHz <b>(Downlink)</b>              |
| Insertion Loss:                        | 0.3 dB Max from 10.95 - 12.75 GHz                |
| Return Loss:                           | 17 dB Typ from 10.95 - 12.75 GHz                 |
| Rejection:                             | 70 dB Min from 13.75 - 14.5 GHz                  |
|                                        |                                                  |
| Flanges:                               | WR75 Cover                                       |
| Weight:                                | 0.7 lbs (0.32 Kg)                                |
| Dimensions:                            | 7" x 3.9" x 1.5"<br>(178mm x 99mm x 38mm)        |
| Finish:                                | Gray Lacquer                                     |