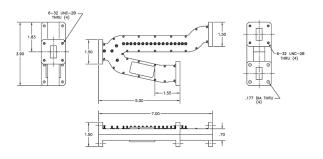

MICROWAVE FILTER CO., INC. 6743 KINNE STREET, E. SYRACUSE, NY 13057 E-Mail: mfcsales@microwavefilter.com

| 10                                     |                                                  |
|----------------------------------------|--------------------------------------------------|
| Specifications:<br>Highband (Tx Port): | 13.75 - 14.5 GHz <b>(Uplink)</b>                 |
| Insertion Loss:                        | 0.4 dB Max from 13.75 - 14.5 GHz                 |
| Return Loss:                           | 17 dB Typ from 13.75 - 14.5 GHz                  |
| Rejection:                             | 100 dB Min / 55 dB Min from<br>10.95 - 12.75 GHz |
| Power Rating (CW):                     | 30 Watts Max                                     |
| Lowband (Rx Port):                     | 10.95 - 12.75 GHz <b>(Downlink)</b>              |
| Insertion Loss:                        | 0.3 dB Max from 10.95 - 12.75 GHz                |
| Return Loss:                           | 17 dB Typ from 10.95 - 12.75 GHz                 |
| Rejection:                             | 70 dB Min from 13.75 - 14.5 GHz                  |
|                                        |                                                  |
| Flanges:                               | WR75 Cover                                       |
| Weight:                                | 0.7 lbs (0.32 Kg)                                |
| Dimensions:                            | 7" x 3.9" x 1.5"<br>(178mm x 99mm x 38mm)        |
| Finish:                                | Gray Lacquer                                     |