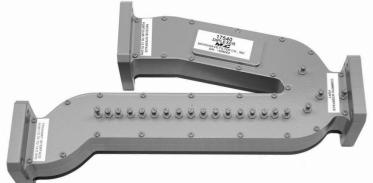

## **Super-Extended Ku-Band Diplexer Model 17540**

This TX/RX diplexer incorporates highly-selective bandpass filter components to achieve outstanding isolation between uplink & downlink feeds in the wider, super-extended Ku-band.

- Compact Size Ideal for use in confined spaces.
- Also compatible with <u>standard</u> or extended Ku-band applications.
- Extremely low TX and RX signal loss.
- Other flange configurations are available upon request.