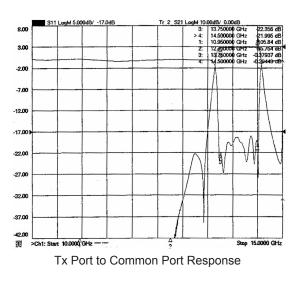

MICROWAVE FILTER CO., INC. 6743 KINNE STREET, E. SYRACUSE, NY 13057 E-Mail: mfcsales@microwavefilter.com

| 10                                     |                                                  |
|----------------------------------------|--------------------------------------------------|
| Specifications:<br>Highband (Tx Port): | 13.75 - 14.5 GHz <b>(Uplink)</b>                 |
| Insertion Loss:                        | 0.4 dB Max from 13.75 - 14.5 GHz                 |
| Return Loss:                           | 17 dB Typ from 13.75 - 14.5 GHz                  |
| Rejection:                             | 100 dB Min / 55 dB Min from<br>10.95 - 12.75 GHz |
| Power Rating (CW):                     | 30 Watts Max                                     |
| Lowband (Rx Port):                     | 10.95 - 12.75 GHz <b>(Downlink)</b>              |
| Insertion Loss:                        | 0.3 dB Max from 10.95 - 12.75 GHz                |
| Return Loss:                           | 17 dB Typ from 10.95 - 12.75 GHz                 |
| Rejection:                             | 70 dB Min from 13.75 - 14.5 GHz                  |
|                                        |                                                  |
| Flanges:                               | WR75 Cover                                       |
| Weight:                                | 0.7 lbs (0.32 Kg)                                |
| Dimensions:                            | 7" x 3.9" x 1.5"<br>(178mm x 99mm x 38mm)        |
| Finish:                                | Gray Lacquer                                     |