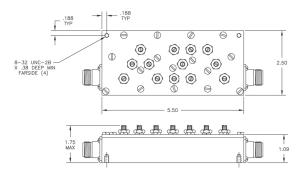

Operating Temperature: -20°C to +70°C Storage Temperature: -40°C to +85°C

Connectors: N-female (Standard)

7/16 DIN (Optional)

Dimensions: 5.50" x 2.50" x 1.09"

(140mm x 64mm x 28mm)

For outdoor weatherized version order as model 18530W