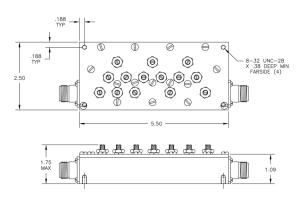

Operating Temperature: -20°C to +70°C

Storage Temperature: -40°C to +85°C

Connectors: N-female (Standard)

7/16 DIN (Optional)

Dimensions: 5.50" x 2.50" x 1.09"

(140mm x 64mm x 28mm)